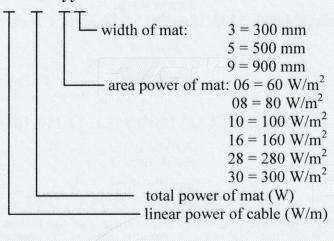

044020

EVPÚ a.s., Trenčianska19, SK 018 51 Nová Dubnica, Slovak Republic, www.evpu.sk Page 1 / 2 FCO 64-07 rev.4

Annex 1 to Certificate No. 00029/101/1/2012

**Derived variants:** 

New marking:

LSD, LD, D

area of mat (m<sup>2</sup>)

area power of mat (W/m<sup>2</sup>)

Primary marking (in bracket):

LSD, LD, D

v xxx - yyz

Construction of floor heating mats (primary marking and new marking):

LD - single core cable with protective braiding

LSD - single core cable with protective braiding and with self sealing webbing

self sealing webbingpaving – mat under the paving